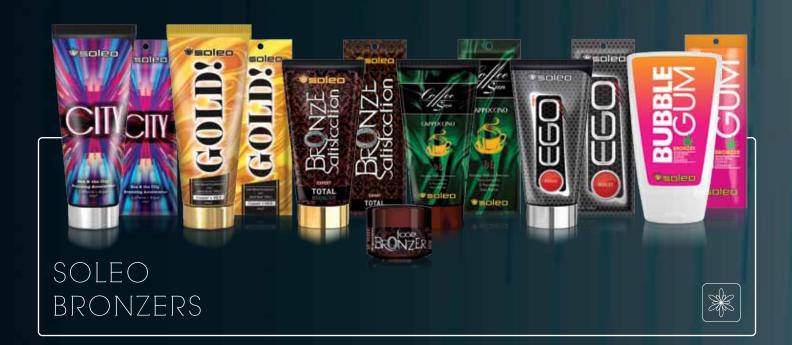

#### **Bronzers**

for people demanding an immediate result

Accelerator with bronzer and fine gold particles

For people who like fast tan and the glamour effect

With vitamin E and fine gold particles

Sunny summe

00ml/15ml/Sample 5m

# CITYCITY

Bex & the City
Bronzing Accelerator
Caffeine + Algae

Sex & the City
Bronzing Accelerator
Caffeine + Algae

# SOLEO CITY

Bronzing accelerator

For people with a delicate tan expecting immediate results

With slimming caffeine and rejuvenating algae

Sensual berry

200ml/15ml/Sample 5ml

## SOLEO BLACK PEARL

Strong bronzer with collagen

For people with tanned skin who want to deepen their skin colour quickly

With anti-ageing collagen

Mysterious jasmine

200ml/15ml/Tester 15ml/Sample 5ml

Oxygenating leg bronzer