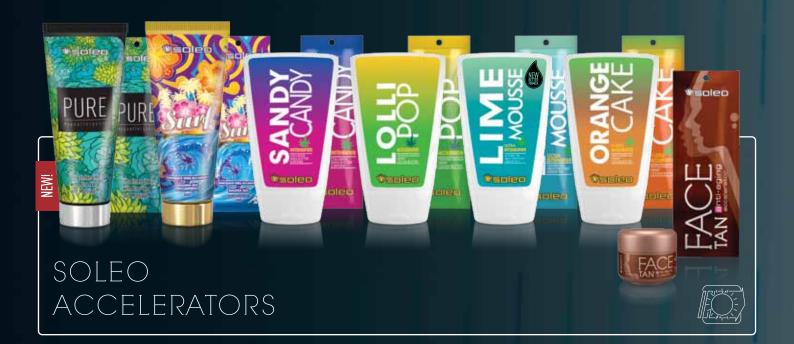

#### **Accelerators**

for all loversof natural acceleration

## SOLEO SANDY CANDY

Tanning intensifier

For people with dry skin who want to accelerate the tanning process

With regenerating collagen

Morning lagoon

100ml/15ml

For people with normal skin who want to accelerate the tanning process

With nourishing Monoi oil

Ultra intensifier

For people with mature skin who want to accelerate the tanning process

With rejuvenating green tea extract

Lime with grapes

100ml/15ml