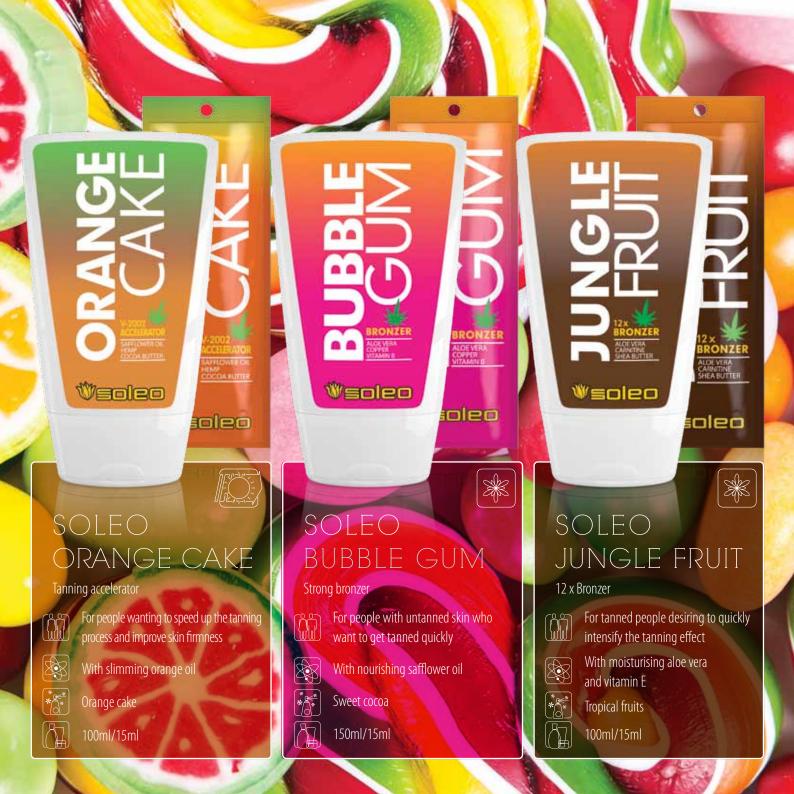

## SOLEO SANDY CANDY

Tanning intensifier

For people with dry skin who want to accelerate the tanning process

With regenerating collagen

Morning lagoon

100ml/15ml

For people with normal skin who want to accelerate the tanning process

With nourishing Monoi oil

Ultra intensifier

For people with mature skin who want to accelerate the tanning process

With rejuvenating green tea extract

Lime with grapes

100ml/15ml