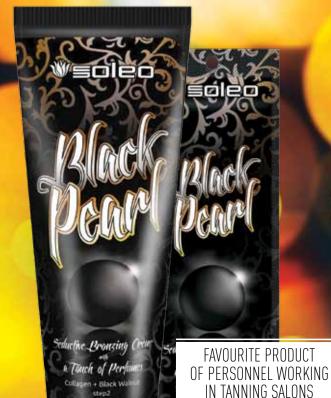

## SOLEO BLACK PEARL

Strong bronzer with collagen

For people with tanned skin who want to deepen their skin colour quickly

With anti-ageing collagen

Mysterious jasmine

200ml/15ml/Tester 15ml/Sample 5ml

Oxygenating leg bronzer