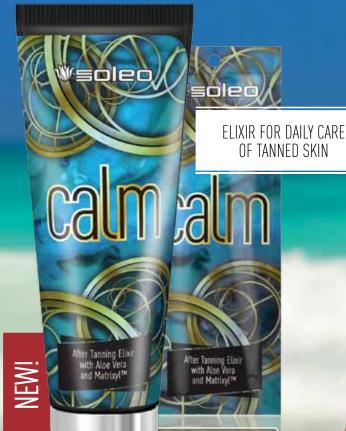

#### SOLEO CALM

after tanning elixir

For people wanting to prolong the suntan during daily moisturising

Containing rejuvenating green tea, flaxseed oil, and regenerating Matrixyl™

Black viola

200 ml/15ml/Sample 5ml