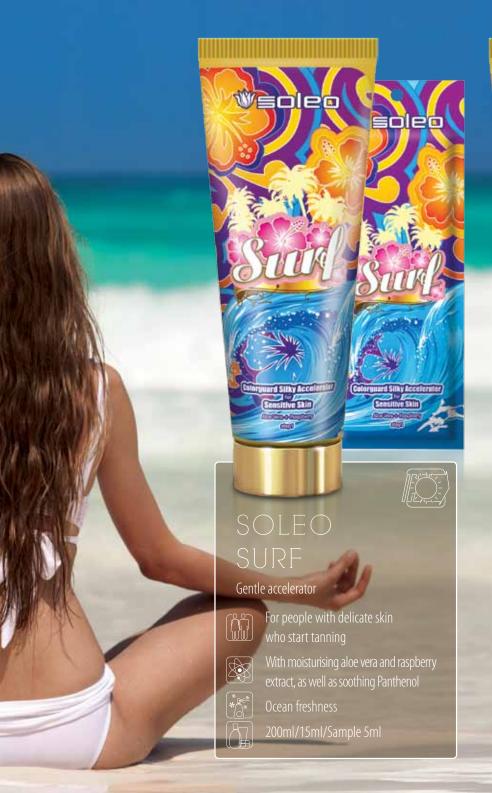

#### SOLEO PURE

Hypoallergenic tanning accelerator

For people with very sensitive skin who start tanning

With moisturising aloe vera and rejuvenating Matrixyl™ complex

Green tea

200ml/15ml/Tester 15ml/Sample 5ml