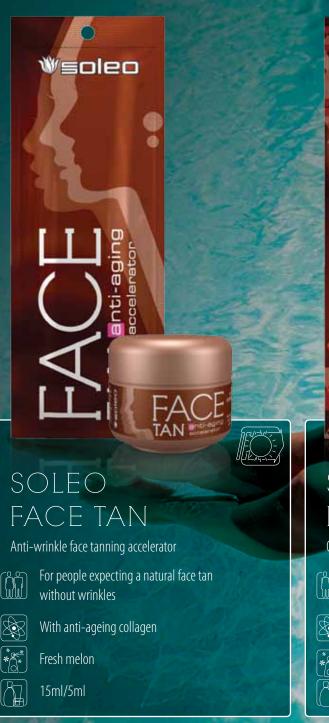

## SOLEO FACE BRONZER

Face bronzer

For people expecting quick tan without wrinkles

With regenerating baobab oil

Tropical fruits

15ml/5ml

TINGLE EFFECT – SKIN WARMING, REDDENING AND TINGLING EFFECT RESOLVES WITHIN AN HOUR