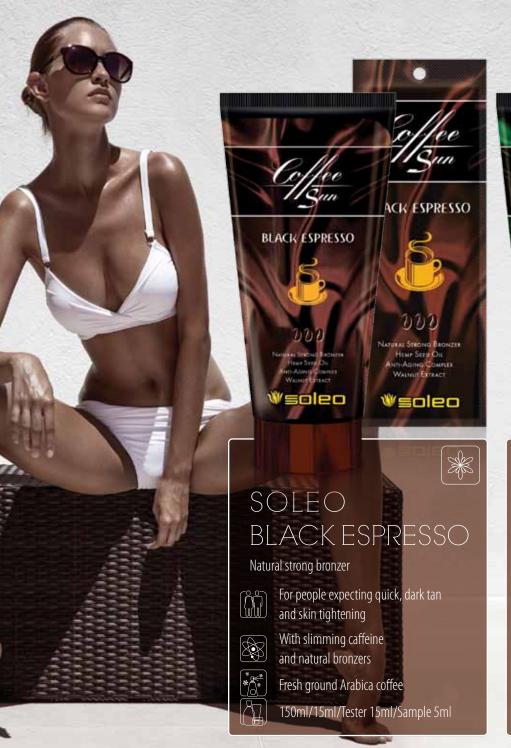

### SOLEO BLACK BRONZER

Very strong bronzer

For people with tanned skin, expecting regeneration and strong immediate effect

With nourishing macadamia oil

Berry Sorbet

150ml/15ml/Tester 15ml/Sample 5ml