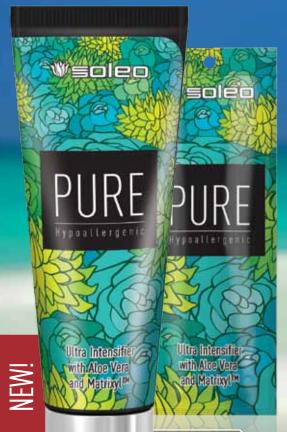

#### SOLEO PURE

Hypoallergenic tanning accelerator

For people with very sensitive skin who start tanning

With moisturising aloe vera and rejuvenating Matrixyl™ complex

Green tea

200ml/15ml/Tester 15ml/Sample 5ml